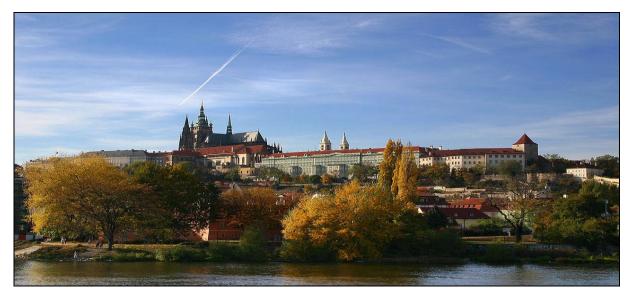

## Sightseeing and Hiking in Bohemian Forest and Bavaria

#### SPONSOR DISTRICT AND CLUBS:

D – 2240, RC Klatovy, Czechia D – 1880, RC Cham, Germany

WHERE: Czecia, Bohemian Forest, Prague, Town of Klatovy, West Bohemia. Germany, Bavaria, Town of Cham, Munich

- WHEN: Sunday, August 3, 2025 Sunday, August 17, 2025
- ARRIVAL: Prague Airport (Praha Ruzyně) August 3, 2025
- **DEPARTURE:** Prague Airport (Praha Ruzyně) August 17, 2025