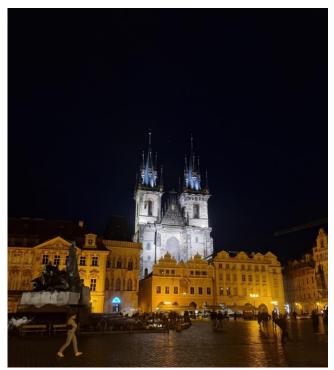

#### Where:

Tábor area, Bohemian Forest, Prague

# Programme:

Seeing towns and historical sights in the South Bohemia, sport activities (biking, hiking, golf and water sports) in the South Bohemian area (included Sumava mountains), two-day trip to Prague, cultural activities ..... **PLEASE NOTE!** The program is focused on sport activities. That is why all participants must be good swimmers and must be able **to hike at least 20 km and to bike at least 50 km a day** 